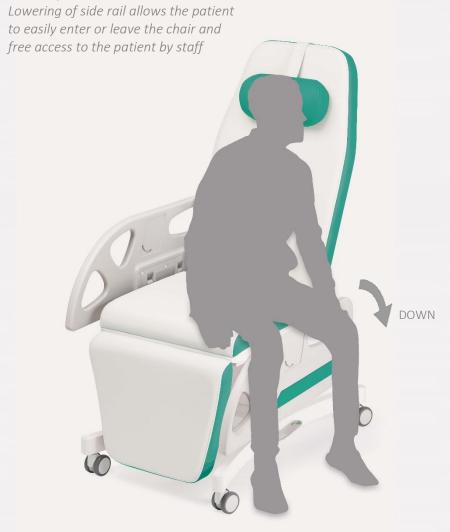

## DOWN position

## **Product highlights**

- "Z" shape foldable side rail is designed for maximum Patient Safety – effective protection for patient from falling off the chair
- By pressing the red handle easily fold the side rail down for patient getting in and out from the chair
- Fixed on both sides of seat frame. Optionally it can be also mounted on DIN rail (with DIN rail Art.Nr. 713M063) installed on both sides of seat.
- No sharp edges as additional safety feature
- High durability plastic injection arms