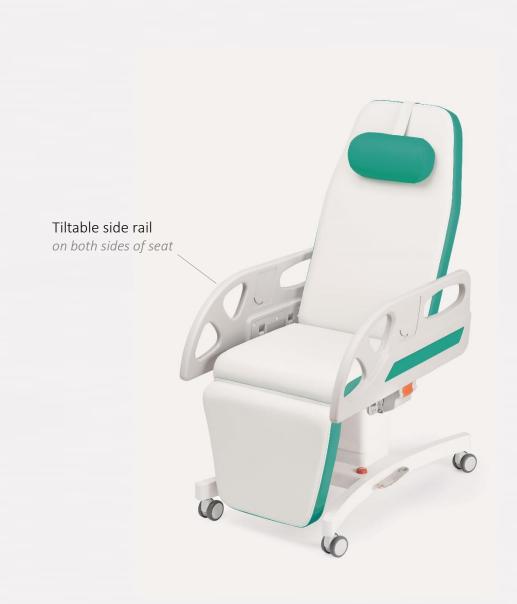

## Plastic side rail set (2pcs)

Art.Nr.: 713M066

## **Product highlights**

- "Z" shape foldable side rail is designed for maximum Patient Safety – effective protection for patient from falling off the chair
- By pressing the red handle easily fold the side rail down for patient getting in and out from the chair
- Fixed on both sides of seat frame. Optionally it can be also mounted on DIN rail (with DIN rail Art.Nr. 713M063) installed on both sides of seat.
- No sharp edges as additional safety feature
- High durability plastic injection arms

High Strength structure

| Technical data                         |                                                                                  |
|----------------------------------------|----------------------------------------------------------------------------------|
| Load capacity                          | 30 kg                                                                            |
| Size of rail (lenght x height x width) | 92,5 x 34,5 cm x 3,6 cm                                                          |
| Material                               | Reinforced Polypropylene + powder coated steel frame                             |
| Available for                          | Comfort-2 Eco/Flex Comfort-3 Eco/Flex/Scale Comfort-4 Eco/Battery Therapy chairs |