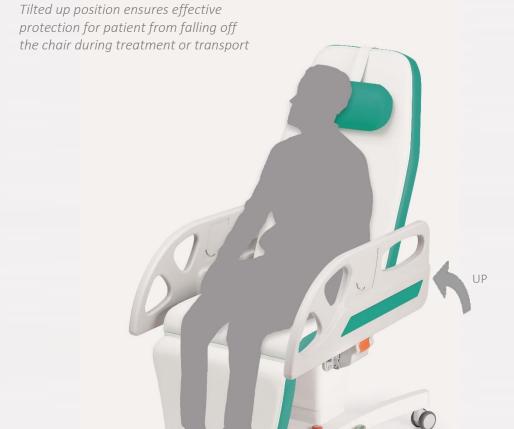

## UP position

## **Product highlights**

- "Z" shape foldable side rail is designed for maximum Patient Safety – effective protection for patient from falling off the chair
- By pressing the red handle easily fold the side rail down for patient getting in and out from the chair
- Fixed on both sides of seat frame. Optionally it can be also mounted on DIN rail (with DIN rail Art.Nr. 713M063) installed on both sides of seat.
- No sharp edges as additional safety feature
- High durability plastic injection arms