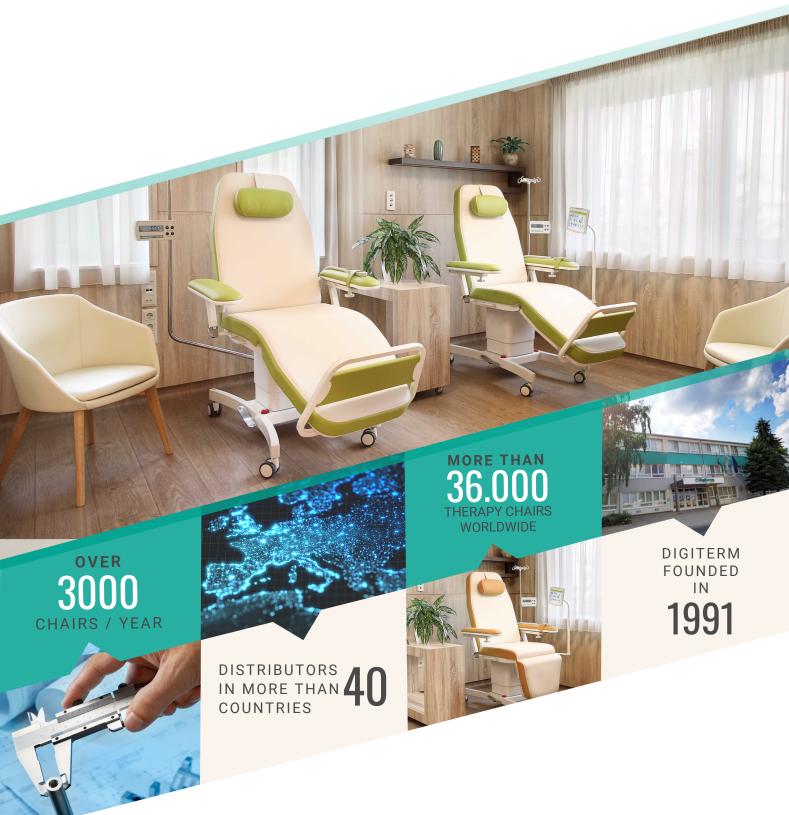

## MAIN APPLICATIONS

- Dialysis
- Chemotherapy
- Blood donation
- Plasmapheresis
- Plasma collection
- One day surgery
- Special treatments

## **OUTSTANDING PRODUCT FEATURES**

- Configurable adjustments (2-5 motors)
- Optional built-in precision scale
- Antimicrobial upholstery
- Choice of 40 different upholstery colors
- Highly durable powder coating
- Optional tablet or monitor holder
- Optional medical power supply for tablets and smart phones
- Optional networking integration possibility with dialysis information and Hospital Information Systems