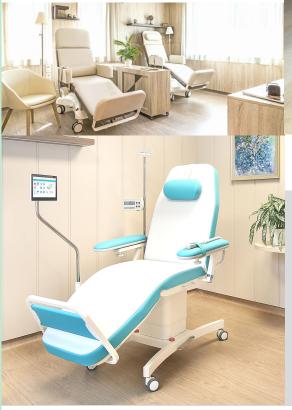

## MAIN APPLICATIONS

- Dialysis
- Chemotherapy
- Blood donation
- Plasmapheresis
- Plasma collection
- One day surgery
- Special treatments

## **OUTSTANDING PRODUCT FEATURES**

- Configurable adjustments (2-5 motors)
- Optional built-in precision scale
- Antimicrobial upholstery
- Choice of 40 different upholstery colors
- Highly durable powder coating
- Optional tablet or monitor holder
- Optional medical power supply for tablets and smart phones
- Optional networking integration possibility with dialysis information and Hospital Information Systems